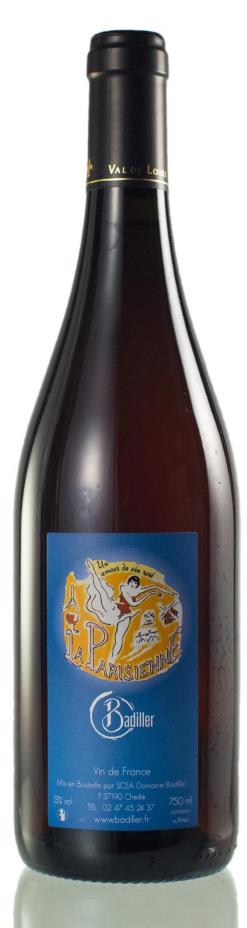

**Appellation**: Vin de France

Vintage: 2015

Grape Variety: Parisienne

Alcohol Content: 13%

Type of Soil: Flint clay

Age of the vines: 25 years

Grapes are handpicked. Several selections are made to choose the best ones.

This unique grape is exclusively cultivated in our estate. It will make you travel through the past. La Parisienne will surprise you with its gourmandise.